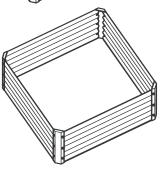

#### BAJO SERIES

**Square Planter** 22" x 22" MGB-L021

**Rectangular Bed** 22" x 40" (1'10" x 3'4") MGB-L022

**Square Bed** 40" x 40"(3'4" x 3'4") MGB-L023

# **High Garden Bed Series**

- High beds require less bending and are easier to maintain
- Ideal for deep root plants and perennials
- Available in 3 extendable sizes