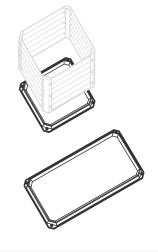

## **Accessories**

- Galvanized stakes for securing beds during installation
   4 stakes can be used to secure one or two beds
- Plastic garden bed liner for use on on patios or decks

COMING SOON!
Plastic Liners
For use on Patios,
roofs or decks

22' x 22" Bed Liner MGB-BL01

22' x 40" Bed Liner MGB-BL02

please contact: Edwin Beck President

Earthmark, LLC P.O. Box 1233, Delaware, OH 43015 Tel. 614.282.0686