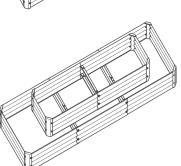

# The Bajo Extension Set can be used to increase the length any 10" bed by 36" increments

Add one extension to form a 76" (6'4") long bed \*Shown here on a 40" wide bed

Add two extensions to form a 112" (9'4") long bed \*Shown here on a 40" wide bed

Add one extension to form a 76" (6'4") long bed \*Shown here on a 22" narrow bed

Add two extensions to form a 112" (9'4") long bed \*Shown here on a 22" narrow bed

Two extension sets can be combined with one 40"x40" bed to form a large 76"x 76" (6'4") square bed \*Additional bracing required