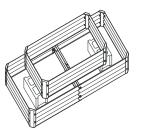

# The Bajo Extension Set can be used to increase the length any 10" bed by 36" increments

Add one extension to form a 76" (6'4") long bed \*Shown here on a 40" wide bed

Add two extensions to form a 112" (9'4") long bed \*Shown here on a 40" wide bed

Add one extension to form a 76" (6'4") long bed \*Shown here on a 22" narrow bed

Add two extensions to form a 112" (9'4") long bed \*Shown here on a 22" narrow bed

Two extension sets can be combined with one 40"x40" bed to form a large 76"x 76" (6'4") square bed \*Additional bracing required