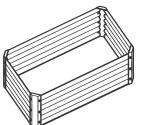

#### BAJO SERIES

**Square Planter** 22" x 22" MGB-L021

**Rectangular Bed** 22" x 40" (1'10" x 3'4") MGB-L022

**Square Bed** 40" x 40"(3'4" x 3'4") MGB-L023

#### ALTO SERIES

**Square Planter** 22" x 22" MGB-H041

**Rectangular Bed** 22" x 40" (1'10" x 3'4") **MGB-H042** 

**Square Bed** 40" x 40" (3'4" x 3'4") MGB-H043

**Alto Extension Set** MGB-H044

Extension sets extend the length of any bed by 36" increments