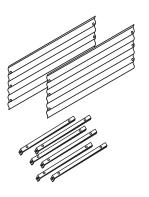

### **Bajo Extension Set** MGB-L024

Extension sets extend the length of any bed by 36" increments

Extension set cross braces are adjustable to fit 22" or 40" wide beds

#### ALTO SERIES

**Square Planter** 22" x 22" MGB-H041

**Rectangular Bed** 22" x 40" (1'10" x 3'4") **MGB-H042** 

**Square Bed** 40" x 40" (3'4" x 3'4") MGB-H043

**Alto Extension Set** MGB-H044

Extension sets extend the length of any bed by 36" increments

Extension set cross braces are adjustable to fit 22" or 40" wide beds