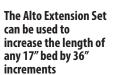

#### ALTO SERIES

**Square Planter** 22" x 22" MGB-H041

**Rectangular Bed** 22" x 40" (1'10" x 3'4") **MGB-H042** 

**Square Bed** 40" x 40" (3'4" x 3'4") MGB-H043

**Alto Extension Set** MGB-H044

Extension sets extend the length of any bed by 36" increments