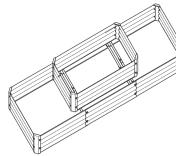

## **Garden Bed Combinations**

- Extension sets can be used to make larger garden beds
- Modular system allows you to configure a variety of layouts

# The Bajo Extension Set can be used to increase the length any 10" bed by 36" increments

Add one extension to form a 76" (6'4") long bed \*Shown here on a 40" wide bed

Add two extensions to form a 112" (9'4") long bed \*Shown here on a 40" wide bed

Add one extension to form a 76" (6'4") long bed \*Shown here on a 22" narrow bed

Add two extensions to form a 112" (9'4") long bed \*Shown here on a 22" narrow bed

Two extension sets can be combined with one 40"x40" bed to form a large 76"x 76" (6'4") square bed \*Additional bracing required