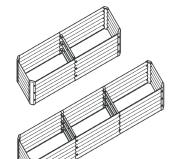

# The Bajo Extension Set can be used to increase the length any 10" bed by 36" increments

Add one extension to form a 76" (6'4") long bed \*Shown here on a 40" wide bed

Add two extensions to form a 112" (9'4") long bed \*Shown here on a 40" wide bed

Add one extension to form a 76" (6'4") long bed \*Shown here on a 22" narrow bed

Add two extensions to form a 112" (9'4") long bed \*Shown here on a 22" narrow bed

Two extension sets can be combined with one 40"x40" bed to form a large 76"x 76" (6'4") square bed \*Additional bracing required