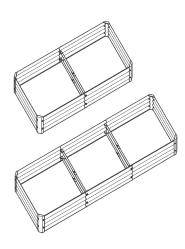

## **Garden Bed Combinations**

- Extension sets can be used to make larger garden beds
- Modular system allows you to configure a variety of layouts

# The Bajo Extension Set can be used to increase the length any 10" bed by 36" increments

Add one extension to form a 76" (6'4") long bed \*Shown here on a 40" wide bed

Add two extensions to form a 112" (9'4") long bed \*Shown here on a 40" wide bed

Add one extension to form a 76" (6'4") long bed \*Shown here on a 22" narrow bed

Add two extensions to form a 112" (9'4") long bed \*Shown here on a 22" narrow bed

Two extension sets can be combined with one 40"x40" bed to form a large 76"x 76" (6'4") square bed \*Additional bracing required