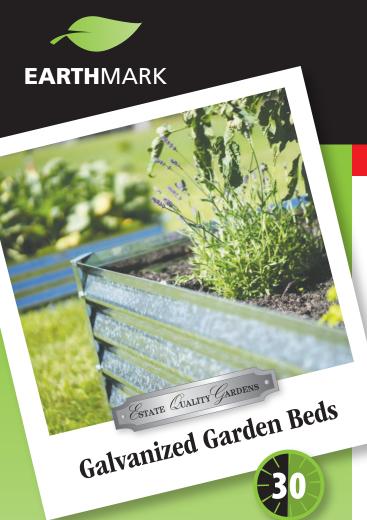

## Raised beds help concentrate water and nutrients, and are easier to weed and maintain.

Will not warp, crack, split or rot like wood beds

Insect and pest resistant

Light weight and strong

Easy to assemble

Distinctive, long lasting galvanized steel

Modular system grows with your garden and landscaping needs

## Low Garden Bed Series

- •Low beds require less soil to fill
- Ideal for shallow root plants, greens and annuals
- Available in 3 extendable sizes

# **High Garden Bed Series**

- High beds require less bending and are easier to maintain
- Ideal for deep root plants and perennials
- Available in 3 extendable sizes