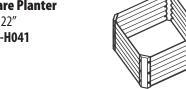

#### BAJO SERIES

**Square Planter** 22" x 22" MGB-L021

**Rectangular Bed** 22" x 40" (1'10" x 3'4") MGB-L022

**Square Bed** 40" x 40"(3'4" x 3'4") MGB-L023

#### ALTO SERIES

**Square Planter** 22" x 22" MGB-H041

**Rectangular Bed** 22" x 40" (1'10" x 3'4") **MGB-H042** 

**Square Bed** 40" x 40" (3'4" x 3'4") MGB-H043

**Alto Extension Set** MGB-H044

Extension sets extend the length of any bed by 36" increments