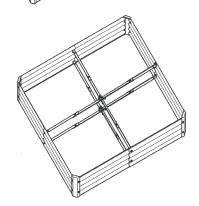

Add one extension to form a 76" (6'4") long bed \*Shown here on a 22" narrow bed

Add two extensions to form a 112" (9'4") long bed \*Shown here on a 22" narrow bed

Two extension sets can be combined with one 40"x40" bed to form a large 76"x 76" (6'4") square bed \*Additional bracing required